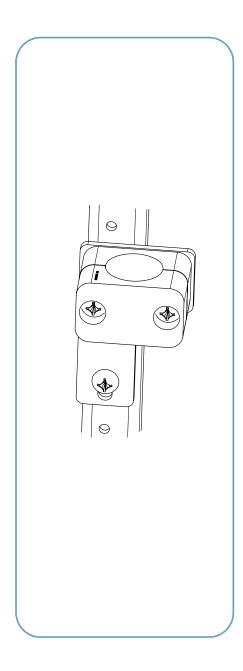

### **Description**

The Frame Clamp Kit comes with bracket for mounting onto the frame, clamp shells and mounting hardware. Mounts to 19" or 23" standing frames or cabinets.

#### **Features & Benefits**

- Can be used on any frame
- Comes with multiple size clamp
- Holds cable diameters up to 1" in diameter