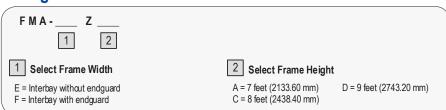

# FieldSmart® Fiber Crossover Distribution System (FxDS)

### **Interbay Cable Management Panels -**

#### **Description**

Interbay cable management is part of an overall fiber management system that includes frames and troughs. In addition to incremental slack take-up, the interbay provides a route-path between frames. Interbay cable management panels are ordered to match the height of the frame and are available in 7' (2133.60 mm), 8' (2438.40 mm) and 9' (2743.20 mm) versions. End guards are available for the end of a line up to minimize potential damage to jumpers. Interbay cable management is suggested for all fiber applications. Clearfield's recommendation is to mount one interbay on both sides of each frame and place an interbay with end guard on each end of the lineup.