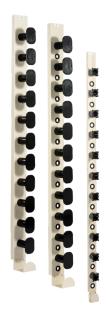

### **Interbay Cable Management Panels -**

#### **Description**

Interbay cable management is part of an overall fiber management system that includes frames and troughs. In addition to incremental slack take-up, the interbay provides a route-path between frames. Interbay cable management panels are ordered to match the height of the frame and are available in 7' (2133.60 mm), 8' (2438.40 mm) and 9' (2743.20 mm) versions. End guards are available for the end of a line up to minimize potential damage to jumpers. Interbay cable management is suggested for all fiber applications. Clearfield's recommendation is to mount one interbay on both sides of each frame and place an interbay with end guard on each end of the lineup.

#### **Pre-Configured Part Numbers**

| Part Number   | Description                                                                                                                                                 |
|---------------|-------------------------------------------------------------------------------------------------------------------------------------------------------------|
| FMA-EZA-PT    | FxDS Interbay Cable Management Panel, 7' H x 5" W (2133.60 mm x 127.00 mm), without end guards, with 1" (25.4 mm) grommeted cable pass through holes        |
| FMA-EZA-PT-3I | FxDS Interbay Cable Management Panel, 7' H x 3" W (2133.60 mm x 76.20 mm), without end guards, custom with 1" (25.40 mm) grommeted cable pass through holes |
| FMA-FZA-PT    | FxDS Interbay Cable Management Panel, 7' H x 5" W (2133.60 mm x 127.00 mm), with end guards, custom with 1" (25.40 mm) grommet cable pass through holes     |
| FMA-FZA-PT-3I | FxDS Interbay Cable Management Panel, 7' H x 3" W (2133.60 mm x 76.20 mm), with end guards, with 1" (25.40 mm) grommet cable pass through holes             |
| FMA-XXX-119   | Kit, mounting bracket for FxDS Interbay, non-seismic, front mount                                                                                           |