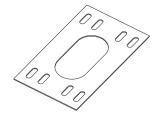

#### Isolation Pad -

### **Description**

The Isolation Pad provides isolation between the floor and the equipment rack.

## **Pre-Configured Part Numbers**

| 1 | Part Number | Description                                                                      |
|---|-------------|----------------------------------------------------------------------------------|
|   | FMA-L1Z-SUB | Isolation Pad Kit, 19" (482.60 mm) frame, 9.5" D x 22" W (241.30 mm x 558.80 mm) |
| ( | FMA-L2Z-SUB | Isolation Pad Kit, 23" (584.20 mm) frame, 9.5" D x 26" W (241.30 mm x 660.40 mm) |