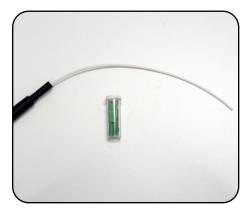

**Step 12** This will create a water tight seal.

**Step 13**: Terminate fiber to connector per instructions (if applicable).

Figure 11

Figure 12

Figure 13

**Clearfield College Product Training** 

www.seeclearfield.com/training/clearfield-college/ certified-partnership-training.html