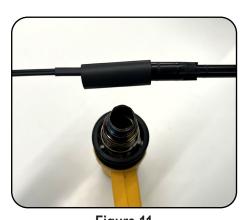

**Step 10**: **For SFF cable only**, slide the smallest heatshrink, placing one end just inside the back end of the Flex-Connector. Shrink using a heat gun.

Figure 8

Figure 9

Figure 10

**Step 11**: Slide the 3" piece (004719) heat shrink tubing, covering the holes on the FlexConnector and heat to shrink.