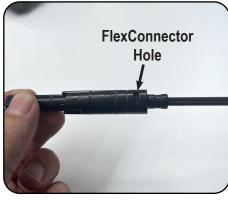

## Installation Manual

**Step 8**: Use pliers (as shown) to pinch teeth to hold jacket.

**DO NOT** use needle nose pliers.

**Step 9**: Pull FlexConnector (added in Step 4) back over clips to snap into FlexConnector holes, as shown. Push until you hear a snap.