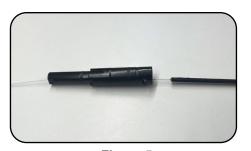

Figure 3

**Step 4**: Pass breakout 3mm/900 micron cable through FlexConnector.

Figure 4

Step 5: Stop short of cable sheath.

Figure 5

**Step 6**: Align nose of clips to end of black cable and sandwich together.