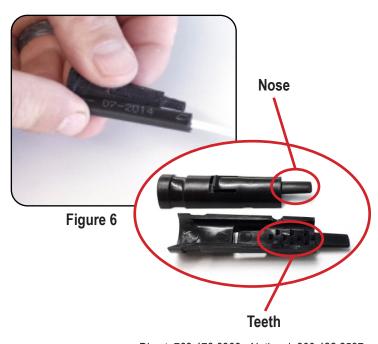

Figure 3

**Step 4**: Pass breakout 3mm/900 micron cable through FlexConnector.

Figure 4

Step 5: Stop short of cable sheath.

Figure 5

**Step 6**: Align nose of clips to end of black cable and sandwich together.

**Step 7**: Attach clips to top and bottom of cable, teeth in, even at cable sheath opening. A groove on the clip allows for proper alignment.