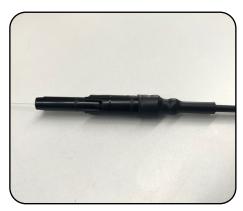

**Step 12** This will create a water tight seal.

**Step 13**: Terminate fiber to connector per instructions (if applicable).

Figure 11

Figure 12

Figure 13

**Clearfield College Product Training** 

www.seeclearfield.com/training/clearfield-college/ certified-partnership-training.html