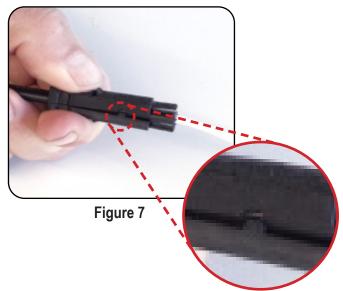

**Step 7**: Attach clips to top and bottom of cable, teeth in, even at cable sheath opening. A groove on the clip allows for proper alignment.