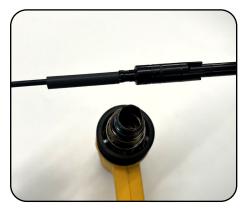

**Step 10**: **For SFF cable only**, slide the smallest heatshrink, placing one end just inside the back end of the Flex-Connector. Shrink using a heat gun.

Figure 8

Figure 9

Figure 10

**Step 11**: Slide the 3" piece (004719) heat shrink tubing, covering the holes on the FlexConnector and heat to shrink.