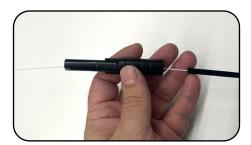

Figure 3

**Step 4**: Pass breakout 3mm/900 micron cable through FlexConnector.

Figure 4

Step 5: Stop short of cable sheath.

Figure 5

**Step 6**: Align nose of clips to end of black cable and sandwich together.