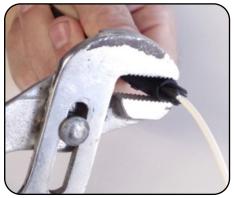

## Installation Manual

**Step 8**: Use pliers (as shown) to pinch teeth to hold jacket.

**DO NOT** use needle nose pliers.

**Step 9**: Pull FlexConnector (added in Step 4) back over clips to snap into FlexConnector holes, as shown. Push until you hear a snap.