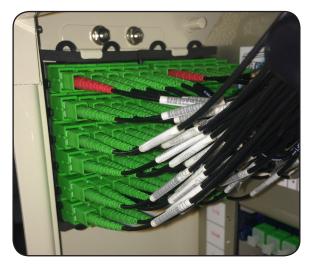

### 144/288/576/1152 PON Cabinets:

One splitter: Insert the staging plate horizontally, with foam cradle in place, into the staging area at the top of the cabinet.

Two splitters: Remove foam cradles from staging plates, and place foam strips. Insert staging plates vertically into staging area at top of cabinet.