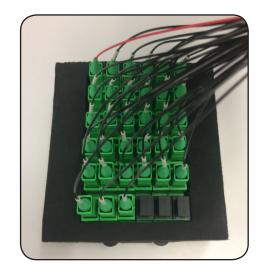

### Installation Manual

WaveSmart Ruggedized and HD Splitters will now come with adapters housed in Clearfield's new Staging Plate, designed for ease of installation and enhanced density capabilities.

WaveSmart Splitters will ship with a foam cradle surrounding the staging plate which, depending on the application, can be removed and replaced by foam strips which slide over the tabs on each end of the staging plate.