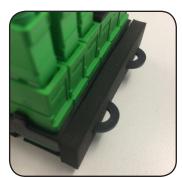

### Installation Manual

WaveSmart Ruggedized and HD Splitters will now come with adapters housed in Clearfield's new Staging Plate, designed for ease of installation and enhanced density capabilities.

WaveSmart Splitters will ship with a foam cradle surrounding the staging plate which, depending on the application, can be removed and replaced by foam strips which slide over the tabs on each end of the staging plate.

### **Replacing Foam Cradle with Foam Strips:**