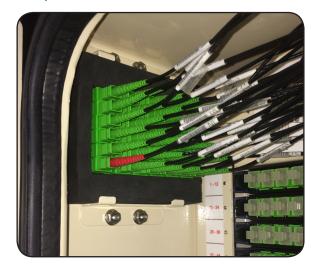

### 144/288/576/1152 PON Cabinets:

One splitter: Insert the staging plate horizontally, with foam cradle in place, into the staging area at the top of the cabinet.

Two splitters: Remove foam cradles from staging plates, and place foam strips. Insert staging plates vertically into staging area at top of cabinet.