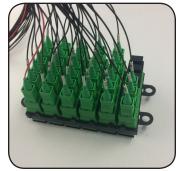

## WaveSmart® Optical Splitter Staging Plate

### Installation Manual



WaveSmart Ruggedized and HD Splitters will now come with adapters housed in Clearfield's new Staging Plate, designed for ease of installation and enhanced density capabilities.

WaveSmart Splitters will ship with a foam cradle surrounding the staging plate which, depending on the application, can be removed and replaced by foam strips which slide over the tabs on each end of the staging plate.



| 1x32 |    |    |    |    |    |
|------|----|----|----|----|----|
| IN   | 1  | 2  | 3  | 4  | 5  |
| 6    | 7  | 8  | 9  | 10 | 11 |
| 12   | 13 | 14 | 15 | 16 | 17 |
| 18   | 19 | 20 | 21 | 22 | 23 |
| 24   | 25 | 26 | 27 | 28 | 29 |
| 30   | 31 | 32 |    |    |    |

### **Replacing Foam Cradle with Foam Strips:**









### 144/288/576/1152 PON Cabinets:

One splitter: Insert the staging plate horizontally, with foam cradle in place, into the staging area at the top of the cabinet.



Two splitters: Remove foam cradles from staging plates, and place foam strips. Insert staging plates vertically into staging area at top of cabinet.



# WaveSmart® Optical Splitter Staging Plate

## Installation Manual



### 432 PON Cabinet:

Insert the staging plate, with foam cradle in place, into the staging area at the top of the cabinet. Staging area will hold two staging plates.



#### **Below Grade FDH Makwa:**

Remove foam cradle from staging plate. Staging plate will bend into place in staging area at top. Clip off tabs to fit two staging plates.



### 96 PON Pedestal Insert:

Insert the staging plate, wit