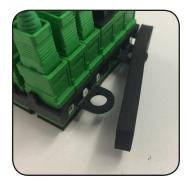

### **Replacing Foam Cradle with Foam Strips:**

#### **Below Grade FDH Makwa:**

Remove foam cradle from staging plate. Staging plate will bend into place in staging area at top. Clip off tabs to fit two staging plates.