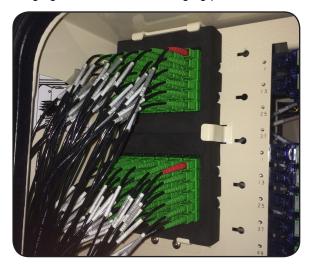

### 432 PON Cabinet:

Insert the staging plate, with foam cradle in place, into the staging area at the top of the cabinet. Staging area will hold two staging plates.