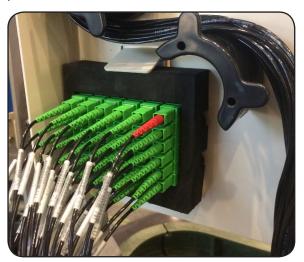

### 144/288/576/1152 PON Cabinets:

One splitter: Insert the staging plate horizontally, with foam cradle in place, into the staging area at the top of the cabinet.

Two splitters: Remove foam cradles from staging plates, and place foam strips. Insert staging plates vertically into staging area at top of cabinet.