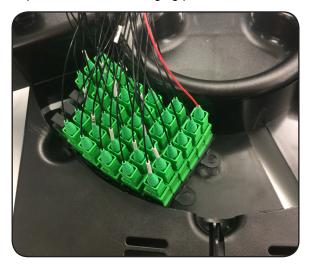

### Installation Manual

WaveSmart Ruggedized and HD Splitters will now come with adapters housed in Clearfield's new Staging Plate, designed for ease of installation and enhanced density capabilities.

WaveSmart Splitters will ship with a foam cradle surrounding the staging plate which, depending on the application, can be removed and replaced by foam strips which slide over the tabs on each end of the staging plate.