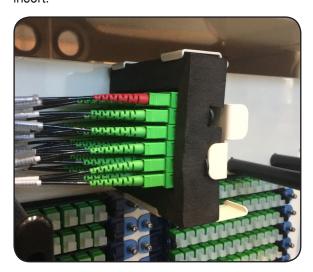

### **Replacing Foam Cradle with Foam Strips:**

### 144/288/576/1152 PON Cabinets:

One splitter: Insert the staging plate horizontally, with foam cradle in place, into the staging area at the top of the cabinet.

Two splitters: Remove foam cradles from staging plates, and place foam strips. Insert staging plates vertically into staging area at top of cabinet.