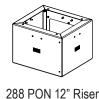

## **Pre-Configured Part Numbers**

For FieldSmart 144 PON, 288 PON, 432 Cross-Connect and HCC Cabinets

| Part Number | Description                                                                                                  | Dimensions                                          | Weight                            |
|-------------|--------------------------------------------------------------------------------------------------------------|-----------------------------------------------------|-----------------------------------|
| 012873      | Riser Kit With Bolts, 4" FieldSmart Cabinet 144 PON/288 PON/432 Cross-Connect/HCC                            | 16.78"L x 15"D x 4"H                                | 4"; 6 lbs. (101.60 mm; 2.72 kg)   |
| 012874      | Riser Kit With Bolts, 12" FieldSmart Cabinet 144 PON/288 PON/432 Cross-Connect/HCC                           | 16.78"L x 15"D x 12"H<br>Access Door 14.94" x 8.76" | 12"; 12 lbs. (304.80 mm; 5.44 kg) |
| 012874-G    | Riser Kit With Bolts, 12" FieldSmart Cabinet<br>144 PON/288 PON/432 Cross-Connect/HCC<br>Ground Box Included | 16.78"L x 15"D x 12"H<br>Access Door 14.94" x 8.76" | 12"; 12 lbs. (304.80 mm; 5.44 kg) |