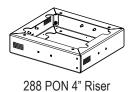

## **Pre-Configured Part Numbers**

For FieldSmart 144 PON, 288 PON, 432 Cross-Connect and HCC Cabinets

| Part Number | Description                                                                                                  | Dimensions                                          | Weight                            |
|-------------|--------------------------------------------------------------------------------------------------------------|-----------------------------------------------------|-----------------------------------|
| 012873      | Riser Kit With Bolts, 4" FieldSmart Cabinet 144 PON/288 PON/432 Cross-Connect/HCC                            | 16.78"L x 15"D x 4"H                                | 4"; 6 lbs. (101.60 mm; 2.72 kg)   |
| 012874      | Riser Kit With Bolts, 12" FieldSmart Cabinet 144 PON/288 PON/432 Cross-Connect/HCC                           | 16.78"L x 15"D x 12"H<br>Access Door 14.94" x 8.76" | 12"; 12 lbs. (304.80 mm; 5.44 kg) |
| 012874-G    | Riser Kit With Bolts, 12" FieldSmart Cabinet<br>144 PON/288 PON/432 Cross-Connect/HCC<br>Ground Box Included | 16.78"L x 15"D x 12"H<br>Access Door 14.94" x 8.76" | 12"; 12 lbs. (304.80 mm; 5.44 kg) |