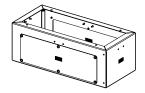

576 PON 12" Riser with Optional Ground Box

#### For FieldSmart 576 PON, 864 Cross-Connect, 1152 PON and 1728 Cross-Connect Cabinets

| Part Number | Description                                                               | Dimensions                                         | Weight                               |
|-------------|---------------------------------------------------------------------------|----------------------------------------------------|--------------------------------------|
| 012875      | Riser Kit With Bolts, 4" FieldSmart Cabinet 576/864                       | 33"L x 15" D x 4" H                                | 4"; 8 lbs. (101.60 mm; 3.63 kg)      |
| 012876      | Riser Kit With Bolts, 12" FieldSmart Cabinet 576/864                      | 33"L x 15" D x 12" H<br>Access Door 26.76" x 8.76" | 12"; 20 lbs. (304.80 mm;<br>9.07 kg) |
| 012876-G    | Riser Kit With Bolts, 12" FieldSmart Cabinet 576/864, Ground Box Included | 33"L x 15" D x 12" H<br>Access Door 26.76" x 8.76" | 12"; 20 lbs. (304.80 mm;<br>9.07 kg) |