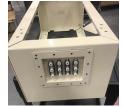

# FieldSmart® Cabinet Riser Kits











576 PON 4" Riser

576 PON 12" Riser

## **Description**

The FieldSmart Cabinet Riser kits have been designed to be used with any Clearfield Passive FSC or FDH cabinet.

The unique two part design, allows these riser kits to be added to the cabinet at any time, without disrupting service within the network. Constructed with .125 aluminum, these risers are available in both 4"and 12" heights and have the ability to be stacked, allowing the customer to raise each cabinet to the desired height. ALL 12" Riser kits include a rear access door and are available with an optional Ground Box.



576 PON 12" Riser with Optional Ground Box

## **Pre-Configured Part Numbers**

For FieldSmart 144 PON, 288 PON, 432 Cross-Connect and HCC Cabinets

| Part Number | Description                                                                                                  | Dimensions                                          | Weight                            |
|-------------|--------------------------------------------------------------------------------------------------------------|-----------------------------------------------------|-----------------------------------|
| 012873      | Riser Kit With Bolts, 4" FieldSmart Cabinet 144 PON/288 PON/432 Cross-Connect/HCC                            | 16.78"L x 15"D x 4"H                                | 4"; 6 lbs. (101.60 mm; 2.72 kg)