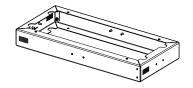

# FieldSmart® Cabinet Riser Kits

576 PON 4" Riser

576 PON 12" Riser

#### For FieldSmart 576 PON, 864 Cross-Connect, 1152 PON and 1728 Cross-Connect Cabinets

| Part Number | Description                                                               | Dimensions                                         | Weight                               |
|-------------|---------------------------------------------------------------------------|----------------------------------------------------|--------------------------------------|
| 012875      | Riser Kit With Bolts, 4" FieldSmart Cabinet 576/864                       | 33"L x 15" D x 4" H                                | 4"; 8 lbs. (101.60 mm; 3.63 kg)      |
| 012876      | Riser Kit With Bolts, 12" FieldSmart Cabinet 576/864                      | 33"L x 15" D x 12" H<br>Access Door 26.76" x 8.76" | 12"; 20 lbs. (304.80 mm;<br>9.07 kg) |
| 012876-G    | Riser Kit With Bolts, 12" FieldSmart Cabinet 576/864, Ground Box Included | 33"L x 15" D x 12" H<br>Access Door 26.76" x 8.76" | 12"; 20 lbs. (304.80 mm;<br>9.07 kg) |